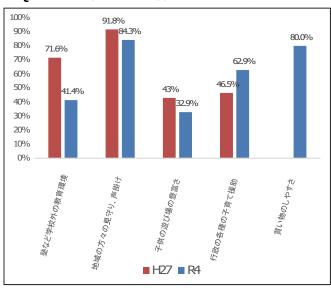

#### Ques. 南花台での生活に満足していますか?

■ 平成 27 年度に行ったアンケートと同じ質問については令和 4 年度実施結果と比較しております。 「行政の各種子育て援助」以外の項目の満足度が下がる結果となりました。 この設問でも「子どもの遊び場の豊富さ」と教育関係の不満が顕著に見られました。