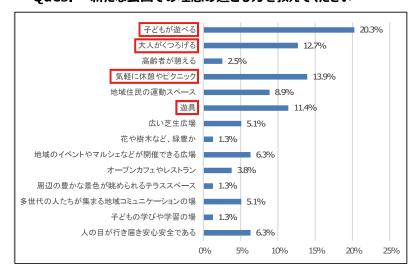

#### Ques. 新たに整備予定の公園について重視することは何ですか?

Ques. 新たな公園での理想の過ごし方を教えてください

- ■公園整備で重視したい過ごし方や整備方針として、「子どもが遊べること」が最多の 16.2%、 続いて「人の目が行き届き安心安全である」が 13.5% 「気軽に休息やピクニックなどができる」が 5.9% となっています。
- ■公園に整備してほしい物やスペースに関しては「遊具」が 11.1%、 続いてどんな天候でも利用できる、「暑さや寒さ、 雨風をしのげるスペース」を求める 声が 8.9%と多く見られます。
- ■新たな公園での理想の過ごし方着目すると、「子どもが遊べる」が 20.3%、「大人がくつろげる」が 12.7%、「気軽に休憩やピクニック」が 13.9%、 「遊具」も 11.4%となりました。