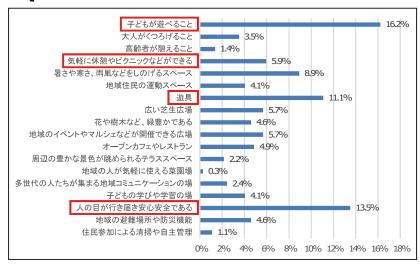

#### Ques. 新たに整備予定の公園について重視することは何ですか?

Ques. 新たな公園での理想の過ごし方を教えてください

- ■公園整備で重視したい過ごし方や整備方針として、「子どもが遊べること」が最多の 16.2%、 続いて「人の目が行き届き安心安全である」が 13.5% 「気軽に休息やピクニックなどができる」が 5.9% となっています。
- ■公園に整備してほしい物やスペースに関しては「遊具」が 11.1%、 続いてどんな天候でも利用できる、「暑さや寒さ、 雨風をしのげるスペース」を求める 声が 8.9%と多く見られます。
- ■新たな公園での理想の過ごし方着目すると、「子どもが遊べる」が 20.3%、「大人がくつろげる」が 12.7%、「気軽に休憩やピクニック」が 13.9%、 「遊具」も 11.4%となりました。